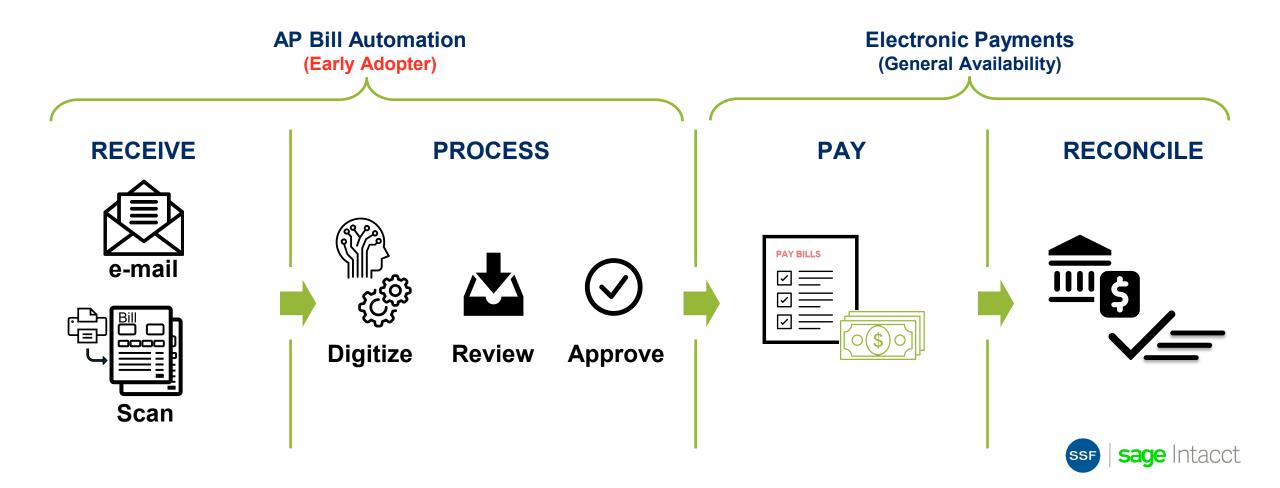

# **AP** Automation

Streamline workflows, eliminate manual steps, and save time

#### AP

- AP automation create draft bill
- AP usability enhancements

#### Payments

- Electronic payments GA
- Unmask vendor bank details permission
- Bank file custom report