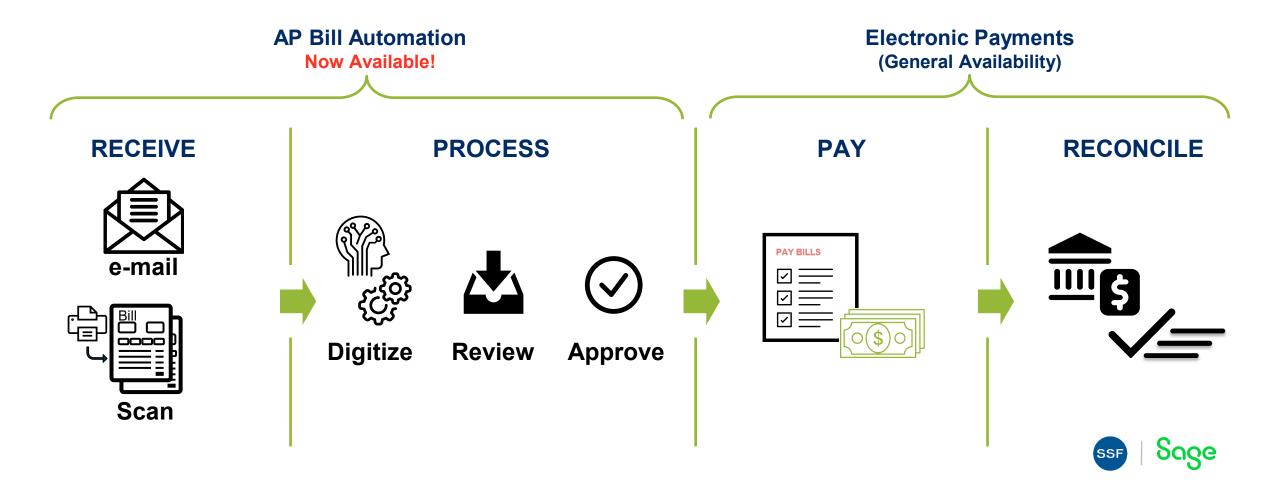

## **AP Automation Update**

### Streamline workflows, eliminate manual steps, and save time!

#### AP

- AP automation General Availability
- Vendor payments enhancements