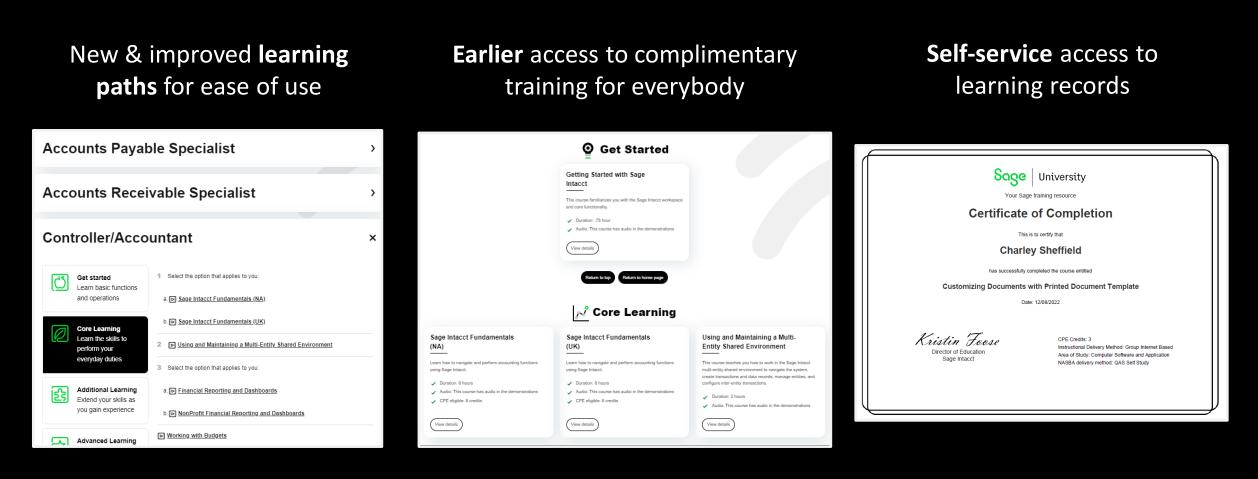

### Sage University is Here!

Exciting news! As of January 23, you can now access training at Sage University and can check out our exciting new features and functionality.

#### Reporting

- New Construction Payroll reporting areas
- New Permissions reports
- Introducing new training courses and videos
- Sage University is here!